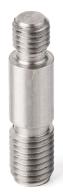

## KERN AFM 18

Threaded adapters made of steel for SAUTER force measuring devices, clamps and test stands, external thread 1: M12, external thread 2: M10

| Category                                 |                       |
|------------------------------------------|-----------------------|
| Brand                                    | Sauter                |
| Product categoriy                        | Measurementtechnology |
| Product group                            | Adapter               |
| Construction                             |                       |
| Dimension housing (W×D×H)                | 50×12×12 mm           |
| Dimensions completely mounted<br>(W×D×H) | 50×12×12 mm           |
| Material                                 | steel                 |
| Mounting - force application             | External thread M10   |
| Mounting - force dissipation             | External thread M12   |
| Packing & Shipping                       |                       |
| Readability force [d] (N)                | 1 d                   |
| Dimensions packaging (W×D×H)             | 50×12×12 mm           |
| Net weight                               | 0,034 kg              |
| Shipping method                          | Parcel service        |
| Net weight approx.                       | 0,05 kg               |
| Gross weight approx.                     | 0,05 kg               |
| Shipping weight                          | 0,1 kg                |
|                                          |                       |